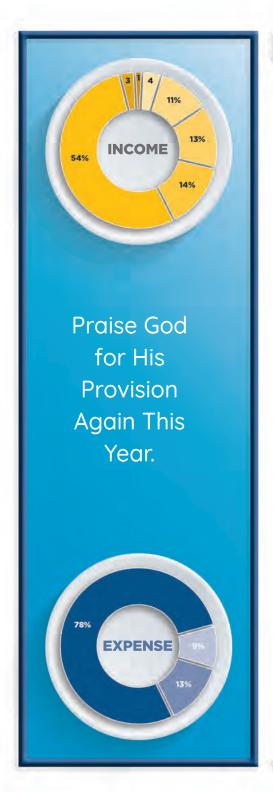

Please consider including His Hands in your will and estate plans.

16 Memorials & 8 Honorgriums Brought In Over \$13,500 to the Clinic in 2021.

| Income                                                                                                                                                                                                                                                                                                                                                                                                                                                                                                                                                                                                                                                                                                                                                                                                                                                                                                                                                                                                                                                                                                                                                                                                                                                                                                                                                                                                                                                                                                                                                                                                                                                                                                                                                                                                                                                                                                                                                                                                                                                                                                                        |                                                                                                                        |    |           |  |
|-------------------------------------------------------------------------------------------------------------------------------------------------------------------------------------------------------------------------------------------------------------------------------------------------------------------------------------------------------------------------------------------------------------------------------------------------------------------------------------------------------------------------------------------------------------------------------------------------------------------------------------------------------------------------------------------------------------------------------------------------------------------------------------------------------------------------------------------------------------------------------------------------------------------------------------------------------------------------------------------------------------------------------------------------------------------------------------------------------------------------------------------------------------------------------------------------------------------------------------------------------------------------------------------------------------------------------------------------------------------------------------------------------------------------------------------------------------------------------------------------------------------------------------------------------------------------------------------------------------------------------------------------------------------------------------------------------------------------------------------------------------------------------------------------------------------------------------------------------------------------------------------------------------------------------------------------------------------------------------------------------------------------------------------------------------------------------------------------------------------------------|------------------------------------------------------------------------------------------------------------------------|----|-----------|--|
| Churches                                                                                                                                                                                                                                                                                                                                                                                                                                                                                                                                                                                                                                                                                                                                                                                                                                                                                                                                                                                                                                                                                                                                                                                                                                                                                                                                                                                                                                                                                                                                                                                                                                                                                                                                                                                                                                                                                                                                                                                                                                                                                                                      |                                                                                                                        | \$ | 47,353    |  |
| <ul><li>Grants</li></ul>                                                                                                                                                                                                                                                                                                                                                                                                                                                                                                                                                                                                                                                                                                                                                                                                                                                                                                                                                                                                                                                                                                                                                                                                                                                                                                                                                                                                                                                                                                                                                                                                                                                                                                                                                                                                                                                                                                                                                                                                                                                                                                      |                                                                                                                        | \$ | 135,859   |  |
| Individuals                                                                                                                                                                                                                                                                                                                                                                                                                                                                                                                                                                                                                                                                                                                                                                                                                                                                                                                                                                                                                                                                                                                                                                                                                                                                                                                                                                                                                                                                                                                                                                                                                                                                                                                                                                                                                                                                                                                                                                                                                                                                                                                   |                                                                                                                        | \$ | 167,082   |  |
| <ul><li>Fundraising</li></ul>                                                                                                                                                                                                                                                                                                                                                                                                                                                                                                                                                                                                                                                                                                                                                                                                                                                                                                                                                                                                                                                                                                                                                                                                                                                                                                                                                                                                                                                                                                                                                                                                                                                                                                                                                                                                                                                                                                                                                                                                                                                                                                 |                                                                                                                        | \$ | 172,802   |  |
| In-Kind Support & Dona Professional Services* Medications X-rays & Labs Medical Supplies Bibles Office Supplies Dental Supplies Patient Supplies Furniture & Appliances Fundraising Supplies                                                                                                                                                                                                                                                                                                                                                                                                                                                                                                                                                                                                                                                                                                                                                                                                                                                                                                                                                                                                                                                                                                                                                                                                                                                                                                                                                                                                                                                                                                                                                                                                                                                                                                                                                                                                                                                                                                                                  | tions<br>\$271,620<br>\$257,537<br>\$130,230<br>\$12,829<br>\$5,538<br>\$3,685<br>\$2,506<br>\$2,140<br>\$970<br>\$780 | \$ | 687,835   |  |
| <ul><li>Businesses</li></ul>                                                                                                                                                                                                                                                                                                                                                                                                                                                                                                                                                                                                                                                                                                                                                                                                                                                                                                                                                                                                                                                                                                                                                                                                                                                                                                                                                                                                                                                                                                                                                                                                                                                                                                                                                                                                                                                                                                                                                                                                                                                                                                  |                                                                                                                        | \$ | 43,899    |  |
| <ul> <li>Other         Community Organizations             Patient Donations             Miscellaneous Other             Interest     </li> </ul>                                                                                                                                                                                                                                                                                                                                                                                                                                                                                                                                                                                                                                                                                                                                                                                                                                                                                                                                                                                                                                                                                                                                                                                                                                                                                                                                                                                                                                                                                                                                                                                                                                                                                                                                                                                                                                                                                                                                                                             | \$12,431<br>\$1,379<br>\$990<br>\$589                                                                                  | \$ | 15,389    |  |
| Total Income \$1,270,219                                                                                                                                                                                                                                                                                                                                                                                                                                                                                                                                                                                                                                                                                                                                                                                                                                                                                                                                                                                                                                                                                                                                                                                                                                                                                                                                                                                                                                                                                                                                                                                                                                                                                                                                                                                                                                                                                                                                                                                                                                                                                                      |                                                                                                                        |    | 1,270,219 |  |
| *December 1 and 1 |                                                                                                                        |    |           |  |

\* Donated professional services include: Doctors, Dentists, Chiropractors, Physical Therapists, Nurses, Dental Assistants, Dental Hygienists, Accounting, Marketing and Graphic Design.

| Expenses                                                                                            |             |  |  |  |
|-----------------------------------------------------------------------------------------------------|-------------|--|--|--|
| <ul><li>Administration</li></ul>                                                                    | \$ 122,066  |  |  |  |
| <ul> <li>Fundraising &amp; Communications</li> </ul>                                                | \$ 166,842  |  |  |  |
| <ul><li>Program</li></ul>                                                                           | \$1,030,068 |  |  |  |
| Total Expenses Includes \$617,984 of in-kind donations of medical and professional services, prayer | \$1,318,976 |  |  |  |